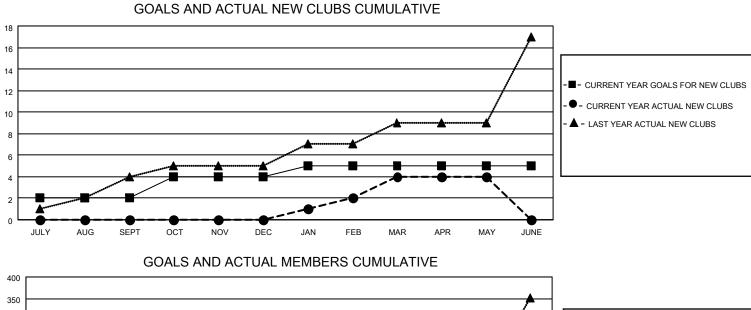

## LOCATION INDIA

District 321A3

Results as of: 5/31/2023

| Clubs                 |               |           |               | Members               |                        |                         |                                                    |
|-----------------------|---------------|-----------|---------------|-----------------------|------------------------|-------------------------|----------------------------------------------------|
| RESULTS FOR 2022-2023 |               |           |               | RESULTS FOR 2022-2023 |                        |                         |                                                    |
| QUARTER               | NEW CLUB GOAL | NEW CLUBS | DROPPED CLUBS | QUARTER MEM           | BER GROWTH NET<br>GOAL | MEMBER GROWTH<br>ACTUAL | DROPPED<br>MEMBERS ACTUAL<br>(including transfers) |
| JULY/AUG/SEPT         | 2             | 0         | 0             | JULY/AUG/SEPT         | 60                     | 74                      | 48                                                 |
| OCT/NOV/DEC           | 2             | 0         | 1             | OCT/NOV/DEC           | 30                     | 51                      | 59                                                 |
| JAN/FEB/MAR           | 1             | 4         | 0             | JAN/FEB/MAR           | 45                     | 208                     | 22                                                 |
| APR/MAY/JUNE          | 0             | 0         | 0             | APR/MAY/JUNE          | 25                     | 31                      | 32                                                 |