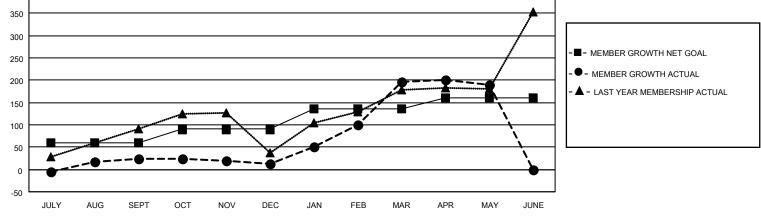

## LOCATION INDIA

District 321A3

Results as of: 5/31/2023

| Clubs                 |               |           |               | Members               |                        |                         |                                                    |
|-----------------------|---------------|-----------|---------------|-----------------------|------------------------|-------------------------|----------------------------------------------------|
| RESULTS FOR 2022-2023 |               |           |               | RESULTS FOR 2022-2023 |                        |                         |                                                    |
| QUARTER               | NEW CLUB GOAL | NEW CLUBS | DROPPED CLUBS | QUARTER MEM           | BER GROWTH NET<br>GOAL | MEMBER GROWTH<br>ACTUAL | DROPPED<br>MEMBERS ACTUAL<br>(including transfers) |
| JULY/AUG/SEPT         | 2             | 0         | 0             | JULY/AUG/SEPT         | 60                     | 74                      | 48                                                 |
| OCT/NOV/DEC           | 2             | 0         | 1             | OCT/NOV/DEC           | 30                     | 51                      | 59                                                 |
| JAN/FEB/MAR           | 1             | 4         | 0             | JAN/FEB/MAR           | 45                     | 208                     | 22                                                 |
| APR/MAY/JUNE          | 0             | 0         | 0             | APR/MAY/JUNE          | 25                     | 31                      | 32                                                 |